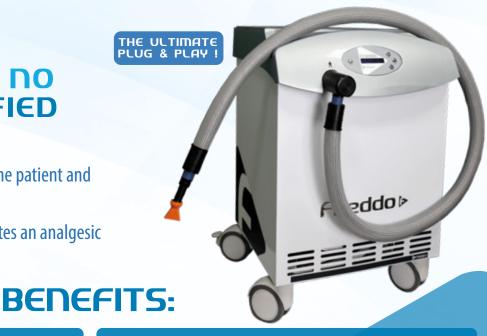

# A PATIENT WITH NO PAIN IS A SATISFIED PATIENT

Freddo provides relief and satisfaction for the patient and more success during the treatments.

The cold air in contact with the skin generates an analgesic effect in the patient.

## **► USER FRIENDLY CONTROL PANEL**

We developed an intuitive panel with only 4 buttons: On/Off, Play/Pause, Timer and Airflow.

This means fewer distractions and more time dedicated to patient treatment.