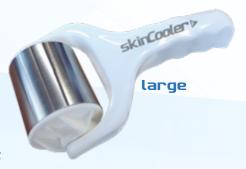

### Face and body ice roller

- See colors available.
- ▲ Customization. Depending on the quantities requested, we can print your logo on the products.