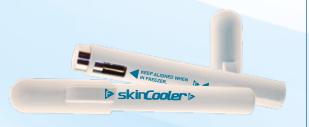

#### The Cold Pen

- ► Ideal to promote analgesia in the application of botulinum toxin and fillers.
- ▶ Ideal for all types of puncture or injection.