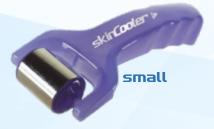

## Small facial ice roller

- ▶ Pain numbing applicator;
- ► Gel spreader for laser;
- ► Replaces ice pack;
- ► Good for massaging;
- ► Stainless steel roller.