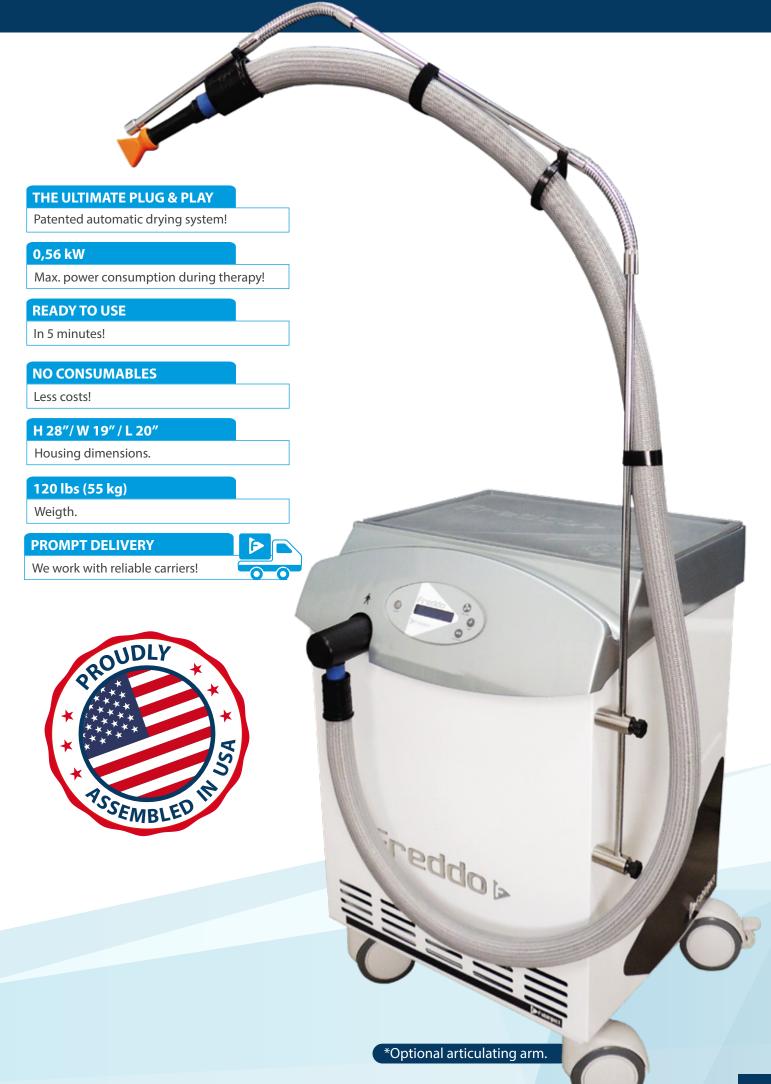

# THE ULTIMATE PLUG & PLAY !

# UNCOMPARABLE EFFICIENCY WITH LOWER ENERGY CONSUMPTION

Freddo offers the same cooling power with less energy consumption. Designed for maximum efficiency, the equipment produces cold air up to -35°C through the hose, ensuring maximum productivity while minimizing energy consumption, effectively doing more with less energy used.

#### PATENTED AUTOMATIC DRYING SYSTEM

Unlike other skin cooling machines, Freddo does not require to daily empty the condensed water, nor does it have any leaks or liquid build-up. This unique patented system offers exclusive convenience and efficiency.

#### PROMPT DELIVERY - THE AGILITY YOU NEED

We know that when purchasing equipment, professionals want to start using it without delay.

Our equipments and spare parts are available for immediate delivery, whenever necessary.

#### **READINESS AND EFFICIENCY**

With a simplified panel and a few keys, Freddo is ready to use in just 5 minutes after turning it on. This agility allows professionals to focus on their patients, not on the equipment.

### FREDDO IS ASSEMBLED AND TESTED AT OUR FACTORY IN WINTER PARK, FLORIDA.

You are welcome to contact us and schedule a visit to our factory.

| TECHNICAL DATA:    |                                                                                            |                   |
|--------------------|--------------------------------------------------------------------------------------------|-------------------|
| Power supply:      | Voltage: 120V–16A ~ 60Hz.                                                                  |                   |
| Power consumption: | Max. 11A (1.910 BTU/hour).                                                                 |                   |
| Dimensions:        | H 28" (71 cm).<br>W 19″ (48 cm).<br>L 20″ (51 cm).                                         |                   |
| Weight:            | 120 lbs (55 kg).                                                                           |                   |
| Classification:    | Type of protection against electric shock:<br>Degree of protection against electric shock: | CLASS I<br>TYPE B |
| Operating mode:    | 15:00 – 90:00 min. timer – ADJUSTABLE.                                                     | OUDLY             |