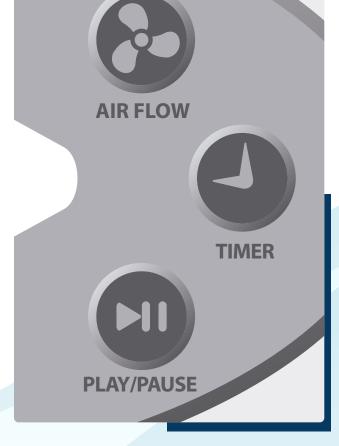

#### USER FRIENDLY CONTROL PANEL

We developed an intuitive panel with only four buttons: On/Off, Play/Pause, Timer and Airflow. This means fewer distractions and more time dedicated to patient treatment, whether adjusting the parameters of a laser device or performing procedures such as botulinum toxin application and fillers.