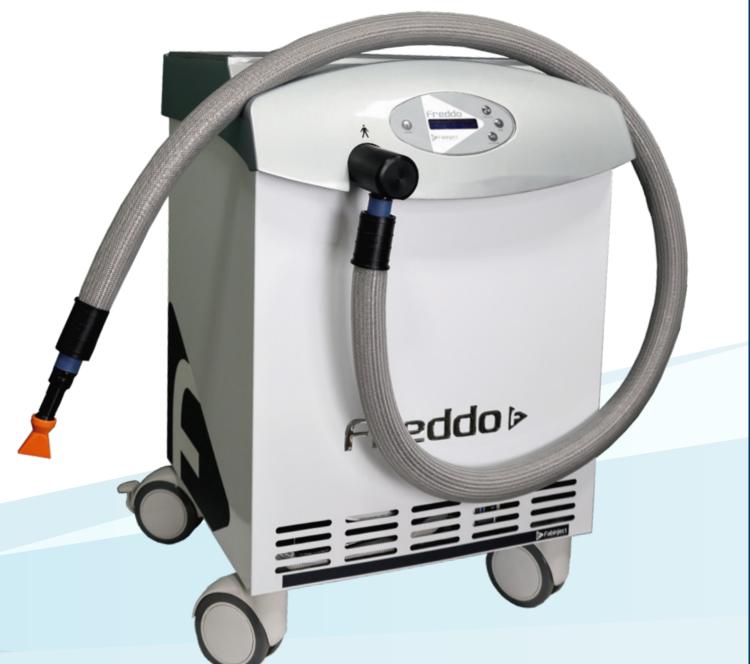

# THE ULTIMATE PLUG & PLAY !

# UNCOMPARABLE EFFICIENCY WITH LOWER ENERGY CONSUMPTION

Freddo offers the same cooling power with less energy consumption. Designed for maximum efficiency, the equipment produces cold air up to -35°C through the hose, ensuring maximum productivity while minimizing energy consumption, effectively doing more with less energy used.

#### PATENTED AUTOMATIC DRYING SYSTEM

Unlike other skin cooling machines, Freddo does not require to daily empty the condensed water, nor does it have any leaks or liquid build-up. This unique patented system offers exclusive convenience and efficiency.

#### NO CONSUMABLES - LESS COSTS AND MORE PRACTICALITY

Freddo is a cryotherapy system without consumables such as condensation collectors or filters.

Designed as a plug & play solution, it is easy to operate and repair, eliminating recurring costs and bringing greater savings over time.

#### USER FRIENDLY CONTROL PANEL

We developed an intuitive panel with only four buttons: On/Off, Play/Pause, Timer and Airflow. This means fewer distractions and more time dedicated to patient treatment, whether adjusting the parameters of a laser device or performing procedures such as botulinum toxin application and fillers.

#### NO GLASS TOP: MORE SAFETY AND PRACTICALITY

Glass breaks! Our platform is robust and allows us to accommodate other therapy devices and small accessories, without unnecessary risks.