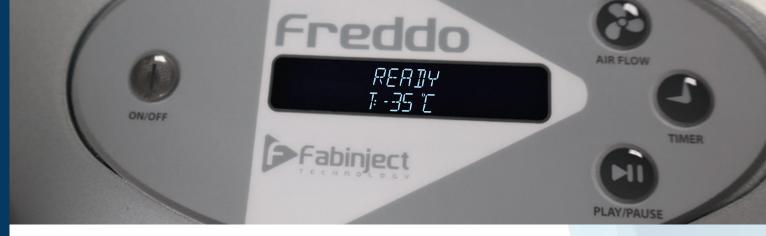

#### USER FRIENDLY CONTROL PANEL

We developed an intuitive panel with only four buttons: On/Off, Play/Pause, Timer and Airflow. This means fewer distractions and more time dedicated to patient treatment, whether adjusting the parameters of a laser device or performing procedures such as botulinum toxin application and fillers.

# UNCOMPARABLE EFFICIENCY WITH LOWER ENERGY CONSUMPTION

Freddo offers the same cooling power with less energy consumption. Designed for maximum efficiency, the equipment produces cold air up to -35°C through the hose, ensuring maximum productivity while minimizing energy consumption, effectively doing more with less energy used.