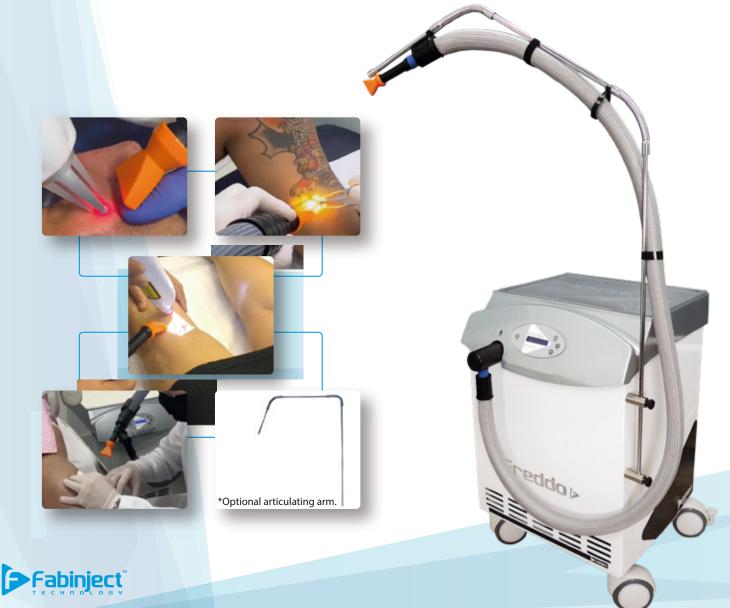

# THE ULTIMATE PLUG & PLAY !

# UNCOMPARABLE EFFICIENCY WITH LOWER ENERGY CONSUMPTION

Freddo offers the same cooling power with less energy consumption. Designed for maximum efficiency, the equipment produces cold air up to -35°C through the hose, ensuring maximum productivity while minimizing energy consumption, effectively doing more with less energy used.

#### PATENTED AUTOMATIC DRYING SYSTEM

Unlike other skin cooling machines, Freddo does not require to daily empty the condensed water, nor does it have any leaks or liquid build-up. This unique patented system offers exclusive convenience and efficiency.