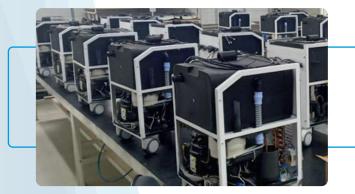

### FREDDO IS ASSEMBLED AND TESTED AT OUR FACTORY IN WINTER PARK, FLORIDA.

You are welcome to contact us and schedule a visit to our factory.

| TECHNICAL DATA:    |                                                                                            |                   |
|--------------------|--------------------------------------------------------------------------------------------|-------------------|
| Power supply:      | Voltage: 120V–16A ~ 60Hz.                                                                  |                   |
| Power consumption: | Max. 11A (1.910 BTU/hour).                                                                 |                   |
| Dimensions:        | H 28" (71 cm).<br>W 19″ (48 cm).<br>L 20″ (51 cm).                                         |                   |
| Weight:            | 120 lbs (55 kg).                                                                           |                   |
| Classification:    | Type of protection against electric shock:<br>Degree of protection against electric shock: | CLASS I<br>TYPE B |
| Operating mode:    | 15:00 – 90:00 min. timer – ADJUSTABLE.                                                     | OUDLY             |