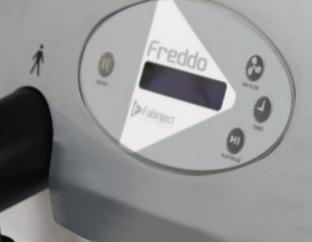

#### USER FRIENDLY CONTROL PANEL

We developed an intuitive panel with only four buttons: On/Off, Play/Pause, Timer and Airflow. This means fewer distractions and more time dedicated to patient treatment, whether adjusting the parameters of a laser device or performing procedures such as botulinum toxin application and fillers.